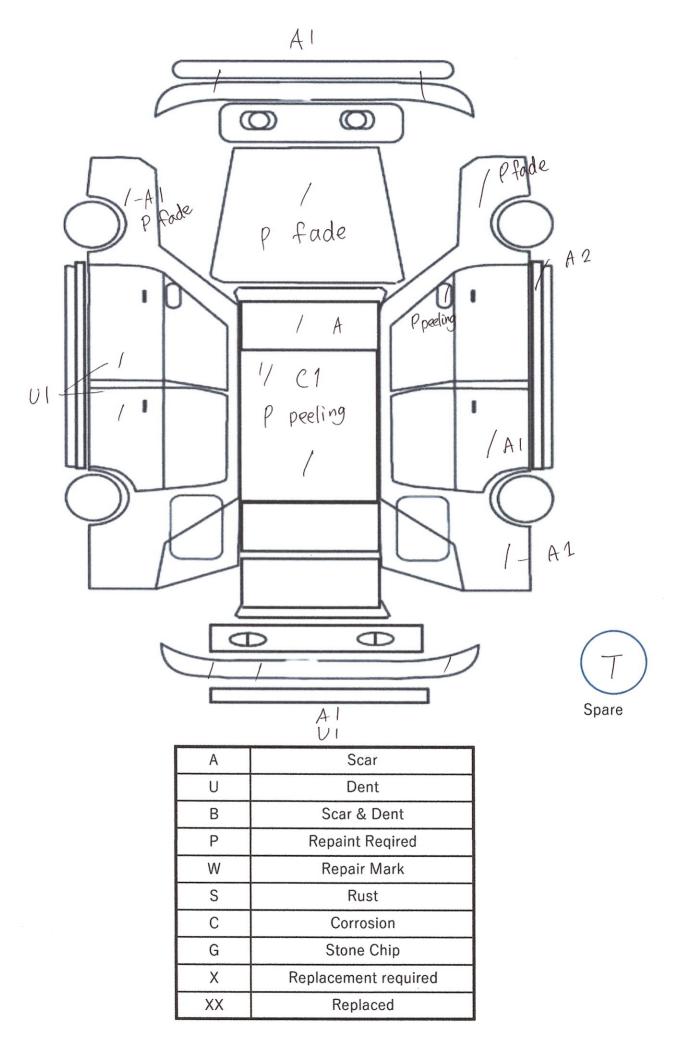

## DEFECT REPORT

|                                                    | ○ Electronic                  |
|----------------------------------------------------|-------------------------------|
| Front Bumper has scuffs and scratches.             | Battery needs replacement.    |
| Has color fade and stains on overall the exterior. | Alternator needs replacement. |
| Right door mirror has paint peeling.               |                               |
| Side step has scratches.                           |                               |
| Has scratches on right door.                       |                               |
| Has scuffs on right rear fender.                   |                               |
| Has scuffs and peeling on steering wheel.          |                               |
| R & L seats has scuffs and worn.                   |                               |
| Has rust and clear coating peeling on roof.        |                               |
| Has dent on left door.                             |                               |

| OTHER                     | RECOMMEND POINT |
|---------------------------|-----------------|
| Side emblems are missing. | Normal car.     |
| Car underbody is rusty.   | OEM ALTIA Aero  |
|                           |                 |
|                           |                 |
|                           |                 |
|                           |                 |
|                           |                 |
|                           |                 |
|                           |                 |