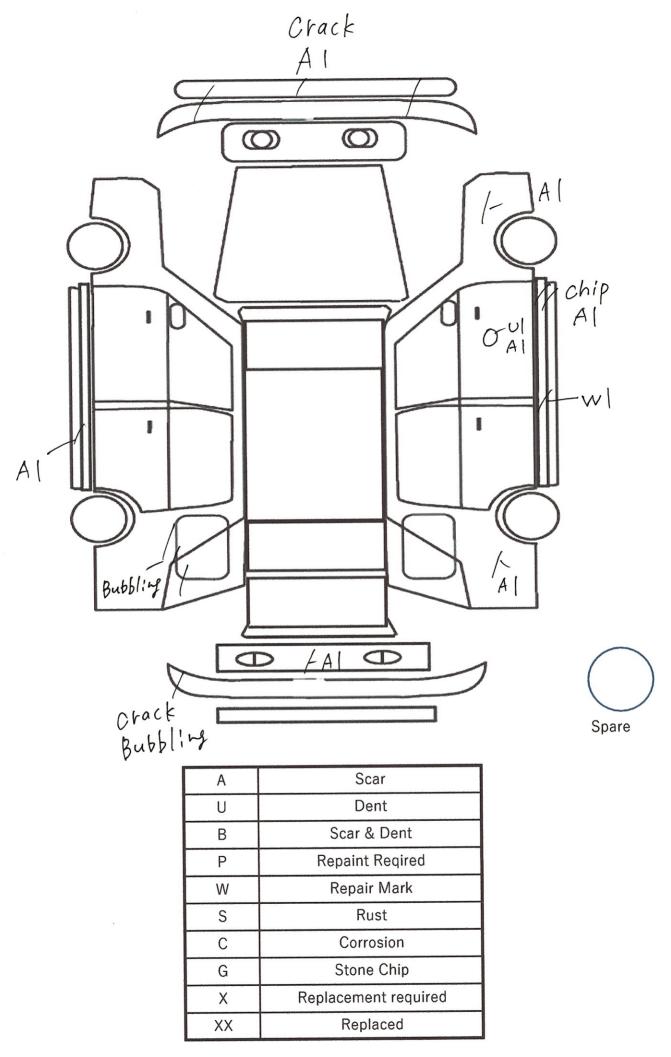

## DEFECT REPORT

|                                                        | <b>◯ Electronic</b>                              |
|--------------------------------------------------------|--------------------------------------------------|
| Has scratches , cracks and scuffs on front bumper.     | Left position lamp wasn't lit.                   |
| Has scratches in right rear fender.                    | Right power door mirror takes more time to fold. |
| Left rear fender has scratches and cracks on paint.    | Nismo triple meter doesn't work.                 |
| Left rear under spoiler has paint bubbling and cracks. |                                                  |
| Trunk has scratches.                                   |                                                  |
| Left rear quarter glass mall has warps.                |                                                  |
| Has scuffs, worn and many stains on sheet.             |                                                  |
| Right dash lower panel was came off.                   |                                                  |
| Has scartches and dent on right door.                  |                                                  |

| OTHER                                          | RECOMMEND POINT |
|------------------------------------------------|-----------------|
| Left rear fender has scratches.                |                 |
| Right side step has small chip.                |                 |
| Console box isn't fix to the car body.         |                 |
| A/C panel is installed inside the console box. |                 |
|                                                |                 |
|                                                |                 |
|                                                |                 |
|                                                |                 |
|                                                |                 |