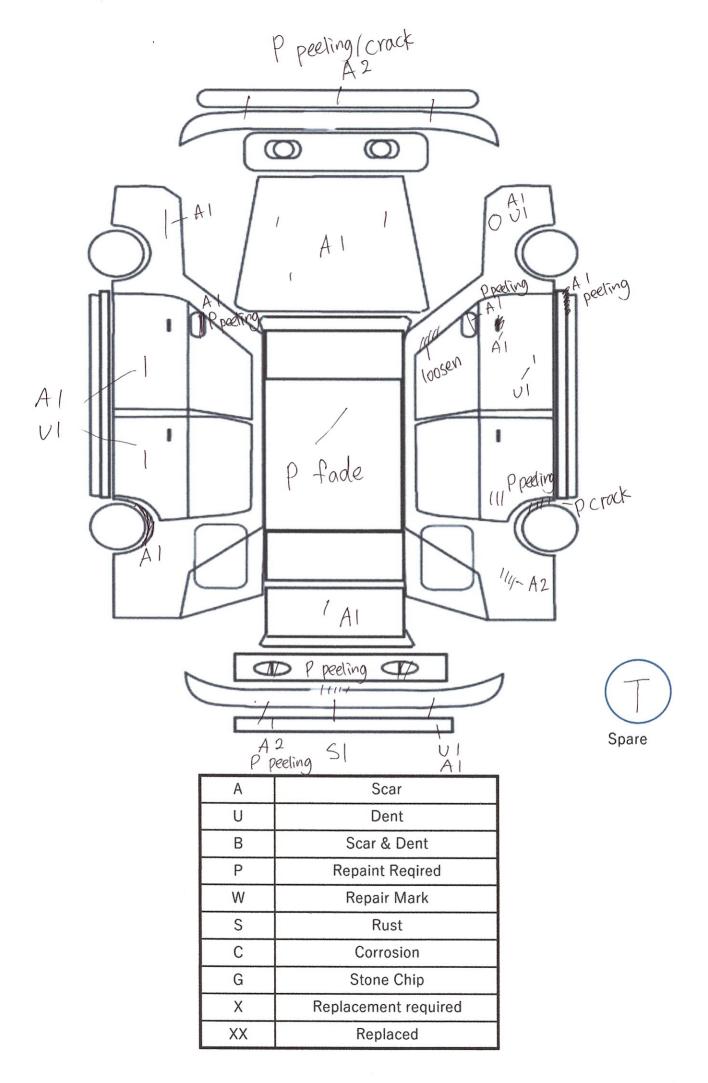

## Specification

|            |              |                        |           |                                                  |                     |            |              |                     |                         | 60                | ore           |
|------------|--------------|------------------------|-----------|--------------------------------------------------|---------------------|------------|--------------|---------------------|-------------------------|-------------------|---------------|
| No.        |              | Make                   |           | Vehicle                                          |                     | Model      | <b>0</b> F   | 11004               |                         |                   |               |
|            | 0            | NISSA                  | N.        | SK                                               | YLINE               |            | GF-          | HR34                |                         | 3                 | .5            |
| 48         | 352          | First Registration     | Displacer | ment                                             | Type · Door         | Grade      |              |                     | (2WD)                   |                   |               |
|            |              | 2001 / 2 M             | 200       | 00сс                                             | 4D                  | 2          | 20GT         |                     | 4WD                     | Interior<br>Score | С             |
| Engine N   | /lodel:      | RB20DE                 | Engine:(  | NA .                                             | TURBO               | Model No.: | 0            | 9056                | Classification<br>No. : | 00                | 01            |
|            |              |                        |           |                                                  |                     |            |              |                     | 1                       |                   |               |
| Inspection | on Valid (S  | haken):                | X         |                                                  | Shift Type          | 5F         | OEM<br>Parts | S R<br>Leather Seat | OEM AW<br>T V           | P S<br>Navi       | P W<br>Airbag |
| Mileage    | 1 5          | 4 1 8                  | 4 Km      | $\supset \square$                                | AC                  | 10         | Passe        | nger                |                         | _                 |               |
| Body       | Base Color   | Color Change           | Mile      | Code :                                           | Туре                | AC         |              |                     | 5                       |                   | Seater        |
| Color      | Black P      | <b>→</b>               |           | V1                                               |                     |            | Recyc        | ling                |                         |                   |               |
| Fuel       |              | Gasoline<br>Fuel • ( ) | Interio   | r Color :                                        | Maintenance<br>Book | Y • (N)    |              | _                   | 2,560                   | 0                 | JPY           |
| ⊚ Speci    | fication     |                        |           |                                                  |                     |            |              |                     |                         |                   |               |
|            | Coilovers    |                        |           |                                                  |                     |            |              |                     |                         |                   |               |
|            | ket Muffler  |                        |           |                                                  |                     |            |              |                     |                         |                   |               |
|            | ket GT Win   |                        |           |                                                  |                     |            |              |                     |                         |                   |               |
|            |              | iravel AV 17 Inch W    | /haals    |                                                  |                     |            |              |                     |                         |                   |               |
|            | g 17 Inch W  |                        | 7116615   |                                                  |                     |            |              |                     |                         |                   |               |
|            | DD U330MS    |                        |           |                                                  |                     |            |              |                     |                         |                   |               |
|            |              |                        |           |                                                  |                     |            |              |                     |                         |                   |               |
| SPARCO     | Full Bucke   | ı Seat                 |           |                                                  |                     |            |              |                     |                         |                   |               |
|            |              |                        |           |                                                  |                     |            |              |                     |                         |                   |               |
|            |              |                        |           | <u> </u>                                         |                     |            |              |                     |                         |                   |               |
|            |              |                        |           |                                                  |                     |            |              |                     |                         |                   |               |
|            |              |                        |           |                                                  |                     |            |              |                     |                         |                   |               |
|            |              |                        |           |                                                  |                     |            |              |                     |                         |                   |               |
|            |              |                        |           |                                                  |                     |            |              |                     |                         |                   |               |
|            |              |                        |           |                                                  |                     |            |              |                     |                         |                   |               |
|            |              |                        |           |                                                  |                     |            |              |                     |                         |                   |               |
| ⊚Trust k   | Kikaku Insp  | ection Report          |           |                                                  |                     |            |              |                     |                         |                   |               |
| Has stair  | ns and dirt  | on interior.           |           |                                                  |                     |            |              |                     |                         |                   |               |
| Has scuf   | fs , worn ar | nd stains on R&L se    | eats.     |                                                  |                     |            |              |                     |                         |                   |               |
| Right from | nt power wi  | indow is broken.       |           |                                                  |                     |            |              |                     |                         |                   |               |
| Audio is i | not working  | g right.               |           |                                                  |                     |            |              |                     |                         |                   |               |
|            |              | sty and has corrosi    | on.       |                                                  |                     |            |              |                     |                         |                   |               |
|            | as abnorma   |                        |           | 1                                                |                     |            |              |                     |                         |                   |               |
|            |              |                        |           |                                                  |                     |            |              |                     |                         |                   |               |
|            |              |                        |           |                                                  |                     |            |              |                     |                         |                   |               |
|            |              |                        |           | <del>                                     </del> |                     |            |              |                     |                         |                   |               |

|                                                        | © Electronic                  |
|--------------------------------------------------------|-------------------------------|
| Has scratches and clear coating peeling on hood.       | Right power window is broken. |
| Has discolor, cracks, marks of repair on front bumper. | Audio is not working right.   |
| Interior has scratches and stains.                     |                               |
| Has scratches and small dents on R&L doors.            |                               |
| Has scuffs, worn and stains on R&L seats.              |                               |
| All 4 wheels has scratches, stains and paint bubbling  |                               |
| caused by rust.                                        |                               |
| Has scratches on R&L door mirrors.                     |                               |
| Around the high mount lamp is rusty.                   |                               |
| Engine has abnormal sound.                             |                               |
| Right rear fender has cracks on paint.                 |                               |

| OTHER                                           | RECOMMEND POINT |
|-------------------------------------------------|-----------------|
| Has scratches and paint peeling on rear bumper. |                 |
| Left rear fender has scratches.                 |                 |
| Has scuffs and scratches on side step.          |                 |
| Car underbody is rusty and has corrosion.       |                 |
|                                                 |                 |
|                                                 |                 |
|                                                 |                 |
|                                                 |                 |
|                                                 |                 |