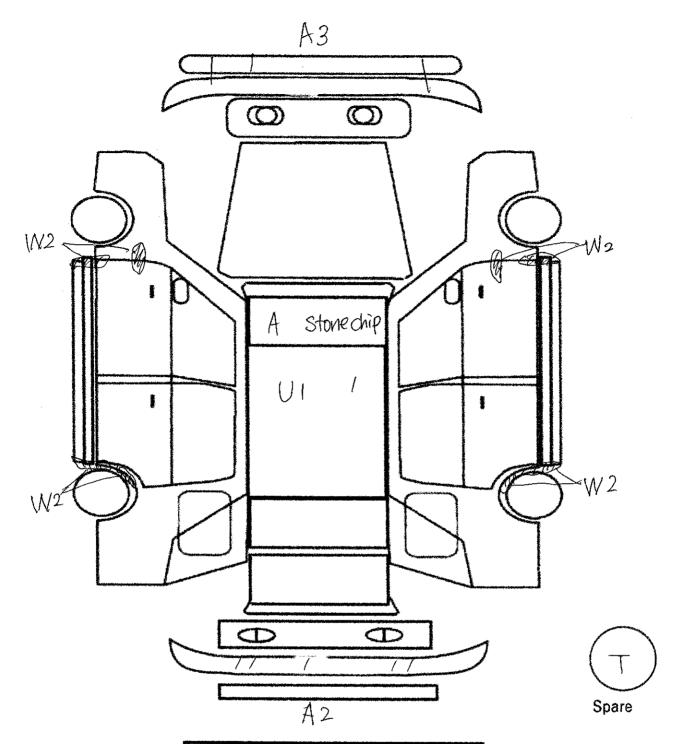

| Α  | Scar                 |  |  |
|----|----------------------|--|--|
| U  | Dent                 |  |  |
| В  | Scar & Dent          |  |  |
| Р  | Repaint Regired      |  |  |
| W  | Repair Mark          |  |  |
| S  | Rust                 |  |  |
| C  | Corrosion            |  |  |
| G  | Stone Chip           |  |  |
| Х  | Replacement required |  |  |
| ХХ | Replaced             |  |  |