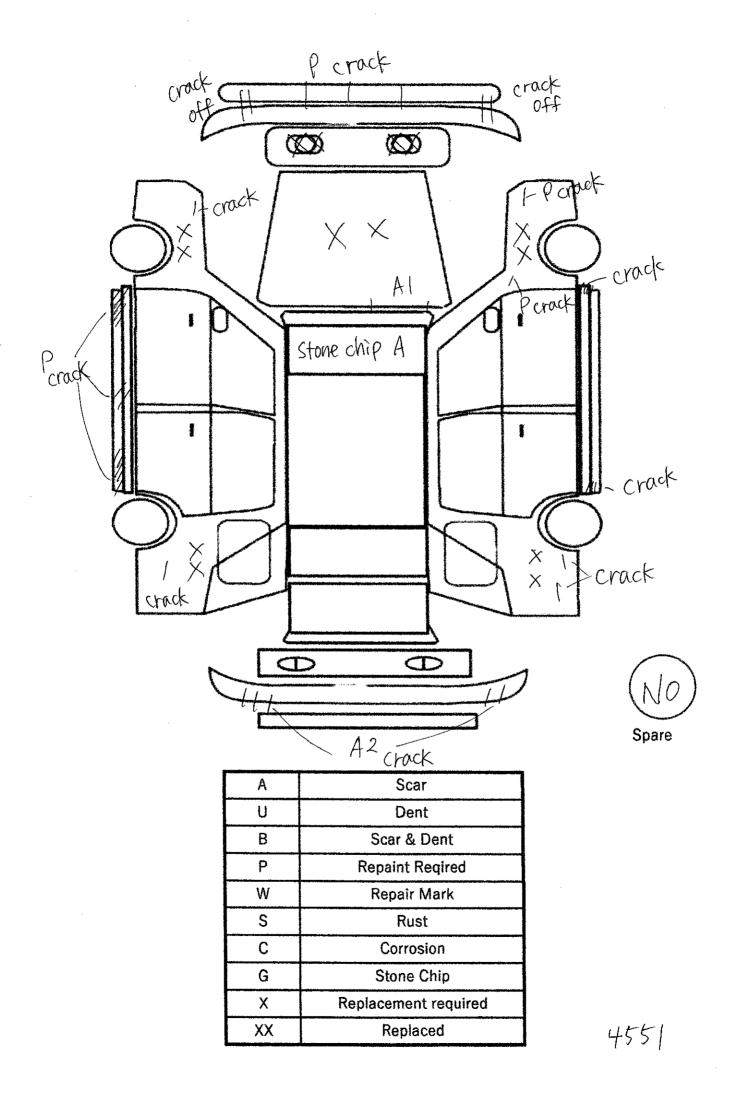

## **Specification**

| No.                                          |                         | Make<br>NISSAN        |                                       | Vehicle<br>SKYLINE                  |                                    | Model      |                            |                         | Score                |            |
|----------------------------------------------|-------------------------|-----------------------|---------------------------------------|-------------------------------------|------------------------------------|------------|----------------------------|-------------------------|----------------------|------------|
|                                              |                         |                       |                                       |                                     |                                    | E-ECR33    |                            |                         | $\longrightarrow$ RA |            |
| 45                                           | 51                      | First Registration    | Displa                                | cement                              | Type · Door                        | Grade      |                            | (2WD)                   | _                    |            |
|                                              |                         | 1996/9M               | 25                                    | 00сс                                | 2 D                                | GTS 25t T  | YPE M SPEC II              | •<br>4WD                | Interior<br>Score    | С          |
| Engine N                                     | lodel:                  | RB25DET               | Engine                                | : NA /                              | (URBO)                             | Model No.: | 07396                      | Classification<br>No. : | 01                   | 22         |
|                                              | 1/ 11 1 /01             |                       |                                       |                                     | 0.16. =                            |            | Locul o D                  | OEM AW                  |                      | (D. W)     |
| Inspectio                                    | on Valid (S             | haken)                | X                                     | Shift Type                          |                                    | F 5        | OEM S R Parts Leather Seat | OEM AW<br>T V           | P S<br>Navi          | P W Airbag |
| Mileage                                      |                         | 85,238                | `                                     | (m) 🗱                               | AC                                 | AC         | Passenger                  | /                       |                      |            |
| Body                                         | Base Color              | Color Change          | Colo                                  | r Code :                            | Туре                               |            |                            | 4                       | <u> </u>             | Seater     |
| Color                                        | WHITE                   | <del>-</del>          |                                       | QM1                                 | Maintenance                        |            | Recycling                  |                         |                      |            |
| Fuel                                         | Diesel F                | Gasoline<br>Fuel· ( ) | Interi                                | or Color :<br>K                     | Book                               | A • (N)    | 1                          | 2,150                   | <u>)</u>             | JPY        |
| <b>◯</b> Specif                              | fication                |                       |                                       | · HKS Val                           | ve Controller                      |            |                            |                         |                      |            |
| ·NISMO                                       | -like Front             | Bumper                |                                       | · AUTOG/                            | · AUTOGAUGE Boost/ Water Temp/ Oil |            |                            |                         |                      |            |
| · Aftermarket Side Step                      |                         |                       |                                       | Temp ga                             | nuge                               |            |                            |                         |                      |            |
| · Aftermarket Rear Bumper                    |                         |                       |                                       | · HKS Po                            | wer Flow                           |            |                            |                         |                      |            |
| · D-MAX Wide Fender                          |                         |                       |                                       | • Greedy                            | Intercooler &                      | Radiator   |                            |                         |                      |            |
| Aftermarket Rear Fender                      |                         |                       | · WORK T7R 18 inch                    |                                     |                                    |            |                            |                         |                      |            |
| · BCNR33 Speed Meter                         |                         |                       |                                       | · Aftermarket LSD 2way?             |                                    |            |                            |                         |                      |            |
| · BCNR33 Rear Wing                           |                         |                       |                                       |                                     |                                    |            |                            |                         |                      |            |
| Aftermarket Hood                             |                         |                       |                                       |                                     |                                    |            |                            |                         |                      |            |
| ·BRIDE                                       | Semi Buck               | et Seat               |                                       |                                     |                                    |            |                            |                         |                      |            |
| • Afterma                                    | arket Full B            | Bucket Seat           |                                       |                                     |                                    |            |                            |                         |                      |            |
| · Zenki H                                    | Headlight               |                       |                                       |                                     |                                    |            |                            |                         |                      |            |
| · RAZO S                                     | Shift Knob              | & Aluminum Pedal (    | Cover                                 |                                     |                                    |            |                            |                         |                      |            |
| • Afterma                                    | arket Spin <sup>-</sup> | Turn Knob             |                                       |                                     |                                    |            |                            |                         |                      |            |
| · MOMO                                       | Trek 35mn               | n                     |                                       |                                     |                                    |            |                            |                         |                      |            |
| · RAZO 1                                     | Гurbo Time              | r                     |                                       |                                     |                                    |            |                            |                         |                      |            |
| ⊚Trust K                                     | (ikaku Insp             | ection Report         |                                       | · Has rust and dent on jack points. |                                    |            |                            |                         |                      |            |
| · Door mirror power folding need adjustment. |                         |                       |                                       | • Has rus                           | t underneath.                      |            |                            |                         |                      |            |
| · HICAS lamp is lit on.                      |                         |                       | Has lots of cracks on exterior parts. |                                     |                                    |            |                            |                         |                      |            |
| · Has almost jammed on hood pin.             |                         |                       | Body color is faded.                  |                                     |                                    |            |                            |                         |                      |            |
| Has distortion on left rear instrument       |                         |                       |                                       |                                     |                                    |            |                            |                         |                      |            |
| panel.                                       |                         |                       |                                       |                                     |                                    |            |                            |                         |                      |            |
| · Lower part rear panel has distortion.      |                         |                       |                                       |                                     |                                    |            |                            |                         |                      |            |
| · Has stains and tear on seat.               |                         |                       |                                       |                                     |                                    |            |                            |                         |                      |            |
| · Interior has stains.                       |                         |                       |                                       |                                     |                                    |            |                            |                         |                      |            |

## DEFECT REPORT

|                                                 | © Electronic                                  |
|-------------------------------------------------|-----------------------------------------------|
| Has lots of cracks on exterior parts.           | · Door mirror power folding needs adjustment. |
| · Has crack on putty on rear fender.            | · HICAS lamp is lit on.                       |
| · Has distortion on left rear instrument panel. |                                               |
| · Lower rear panel has distortion.              |                                               |
| · Has repair record on rear.                    |                                               |
| · Both end of front bumper are off.             |                                               |
| · Grille part is off.                           |                                               |
| · Has almoust jammed on hood pin.               |                                               |
|                                                 |                                               |
| •                                               |                                               |
| •                                               |                                               |
| •                                               |                                               |