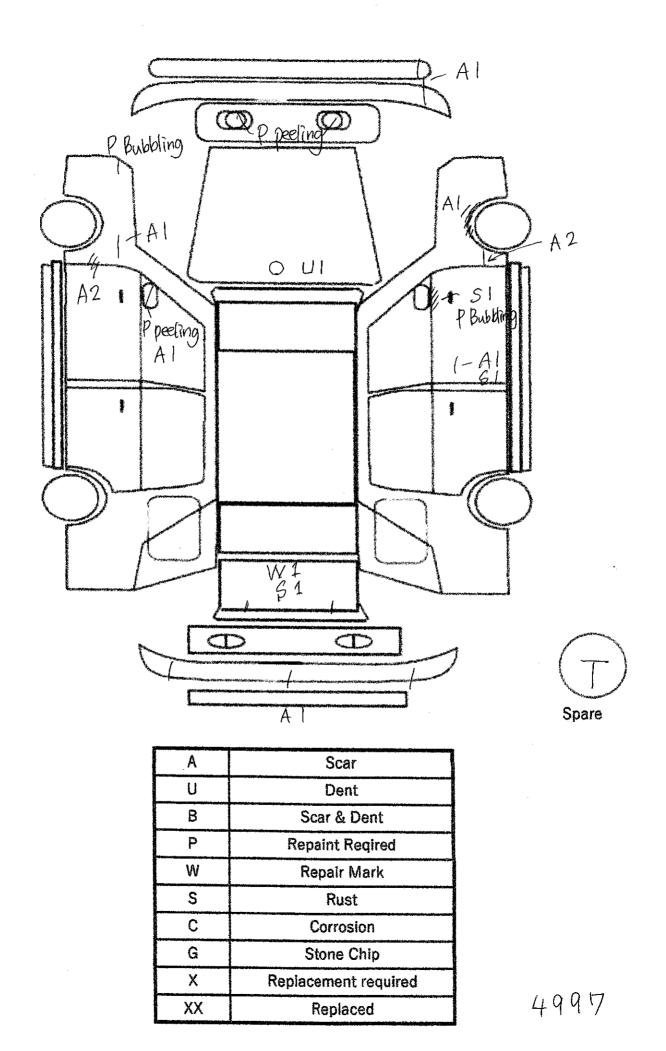

## DEFECT REPORT

|                                                         | © Electronic |
|---------------------------------------------------------|--------------|
| · Has scratches on front bumper.                        |              |
| · Has dent on hood.                                     |              |
| · Has repair marks on floor.                            |              |
| · Has paint bubbling on front left fender.              |              |
| · Has scratches on both right & left fenders.           |              |
| · Has rust and paint bubbling around right door mirror. |              |
| · Has scratches and paint peeling on left door mirror.  |              |
| · Has rust and repair marks on mounting part of         |              |
| rear wing.                                              |              |
| · Has scratches on rear bumper.                         |              |
| · Has dent on muffler rear piece side.                  |              |
|                                                         |              |

| OTHER                         |                        | RECOMMEND POINT                           |  |  |  |  |
|-------------------------------|------------------------|-------------------------------------------|--|--|--|--|
| · Interior has stains.        |                        | · Rare OEM Optional ALTIA Aero installed! |  |  |  |  |
| · Around strut tower is rusty | <i>1</i> .             | · OEM 5 speed, 2-door car!                |  |  |  |  |
| · Has clear coating peeling   | on headlight.          | · How about having this car for base?     |  |  |  |  |
| · Underneath is rusty and h   | as lots of corrosions. |                                           |  |  |  |  |
| · Has dent on jack points.    |                        |                                           |  |  |  |  |
| · Has scuffs and tear on sea  | at.                    |                                           |  |  |  |  |
| · Has scuffs and tear on ste  | ering wheel.           |                                           |  |  |  |  |
| · Body color is faded.        |                        |                                           |  |  |  |  |
| · Please check actual car be  | efore purchasing.      |                                           |  |  |  |  |
|                               |                        |                                           |  |  |  |  |
|                               |                        |                                           |  |  |  |  |
|                               |                        |                                           |  |  |  |  |